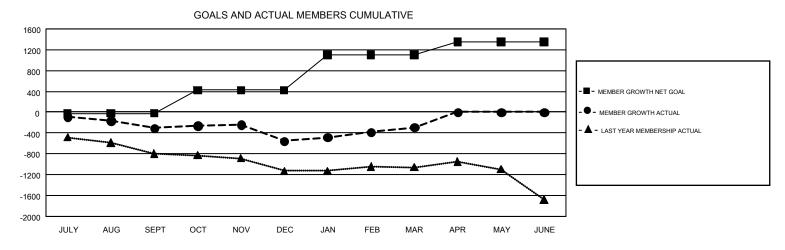

## REPORT DOES NOT INCLUDE CLUBS IN UNDISTRICTED AREAS.

JUNE

MAY

APR

| Clubs         |               |             |               | Members               |                           |                         |                                                    |  |
|---------------|---------------|-------------|---------------|-----------------------|---------------------------|-------------------------|----------------------------------------------------|--|
|               | RESULTS FOR   | R 2018-2019 |               | RESULTS FOR 2018-2019 |                           |                         |                                                    |  |
| QUARTER       | NEW CLUB GOAL | NEW CLUBS   | DROPPED CLUBS | QUARTER               | MEMBER GROWTH NET<br>GOAL | MEMBER GROWTH<br>ACTUAL | DROPPED<br>MEMBERS ACTUAL<br>(including transfers) |  |
| JULY/AUG/SEPT | 6             | 5           | 4             | JULY/AUG/SEPT         | -21                       | 666                     | 843                                                |  |
| OCT/NOV/DEC   | 9             | 3           | 9             | OCT/NOV/DEC           | 442                       | 1,088                   | 1,241                                              |  |
| JAN/FEB/MAR   | 16            | 2           | 3             | JAN/FEB/MAR           | 677                       | 1,096                   | 734                                                |  |
| APR/MAY/JUNE  | 9             | 0           | 0             | APR/MAY/JUNE          | 256                       | 0                       | 0                                                  |  |